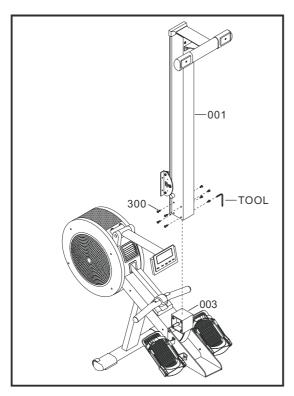

## STEP 3

- a) Place the MAIN FRAME [002] in the Carton Lid as shown in the diagram below.
- b) Remove 4 x BOLT [300] from MAIN FRAME [002] with the TOOL provided.
- c) Assemble the FRONT STABILIZER [005] with the same 4 x BOLT [300] and tighten firmly.